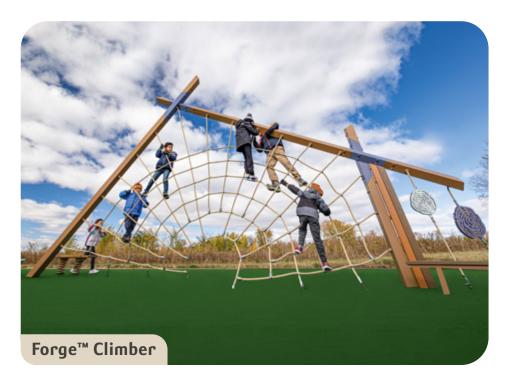

## New: Forma<sup>™</sup>

Organic, nature inspired elements designed to work as well together as they do on their own. Dynamic, challenging, sensory rich, and inclusive – these pieces harmonize with natural scenery, but entice kids to explore their unique play experience.