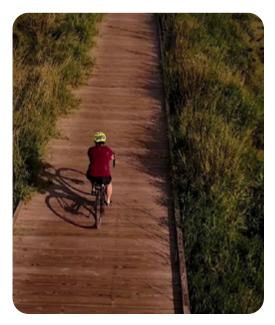

## New: Boardwalks

Habitat Systems offers Wickcraft Boardwalks, a cost effective, low maintenance, and naturefriendly solution for boardwalks. The frames are available in galvanized steel or corten steel for sensitive salmon habitats. Steel lasts up to 10x longer than wood, and individual decking panels can be replaced for easy maintenance.

## WICKCRAFT Boardwalks