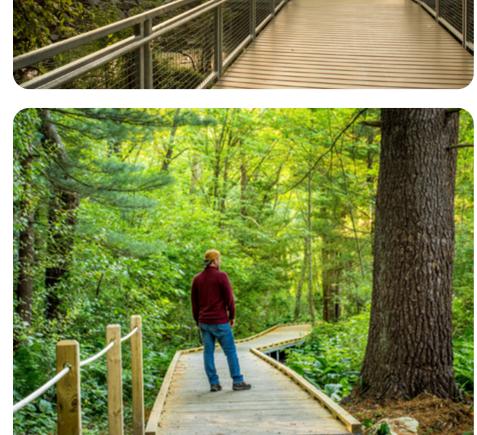

## New: Boardwalks

Habitat Systems offers Wickcraft Boardwalks, a cost effective, low maintenance, and naturefriendly solution for boardwalks. The frames are available in galvanized steel or corten steel for sensitive salmon habitats. Steel lasts up to 10x longer than wood, and individual decking panels can be replaced for easy maintenance.

## WICKCRAFT Boardwalks