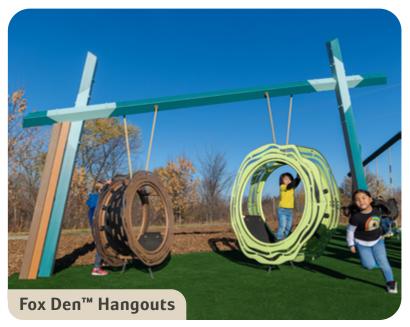

## New: Forma<sup>™</sup>

Organic, nature inspired elements designed to work as well together as they do on their own. Dynamic, challenging, sensory rich, and inclusive – these pieces harmonize with natural scenery, but entice kids to explore their unique play experience.

Foxtrot<sup>™</sup> Multi-Climber