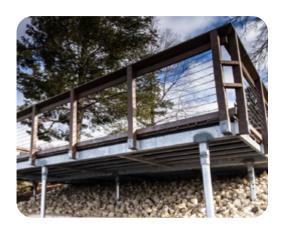

## New: Boardwalks

Habitat Systems offers Wickcraft Boardwalks, a cost effective, low maintenance, and naturefriendly solution for boardwalks. The frames are available in galvanized steel or corten steel for sensitive salmon habitats. Steel lasts up to 10x longer than wood, and individual decking panels can be replaced for easy maintenance.

## WICKCRAFT Boardwalks