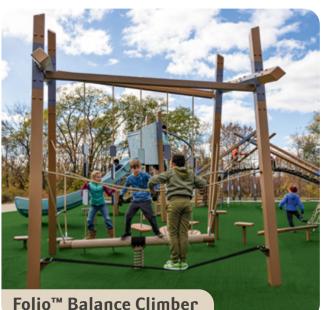

## New: Forma<sup>™</sup>

Organic, nature inspired elements designed to work as well together as they do on their own. Dynamic, challenging, sensory rich, and inclusive – these pieces harmonize with natural scenery, but entice kids to explore their unique play experience.