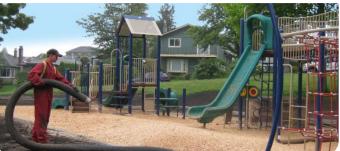

## PlayChips

For playground surfacing, certified Denbow PlayChips are used and trusted by schools & daycares, municipal parks, and private playgrounds throughout the Pacific Northwest. Denbow has been producing quality engineered playground chips for more than 2 decades.

Denbow PlayChips weave together to form a soft, spongy surface that is easy to walk and safe to play on. PlayChips have a better critical height than most playground surfacing materials. Children will sometimes fall - but with the proper depth of PlayChips, landings can be safer.

## Did you know?

Across Canada, 28,500 children are treated every year for playground injuries, and threequarters of those incidents result from children falling onto inadequate play surfaces that fail to buffer their falls. Processed specifically for playground surfacing, Denbow PlayChips knit together to provide a softer landing for playground falls. Denbow uses top quality pulp grade chips to make the highest quality Playchip.